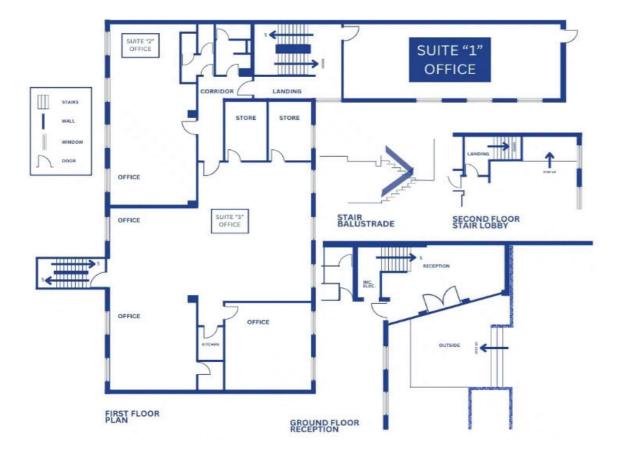

#### Available office space.

The property comprises of the following gross available internal floor areas:

| First Floor | Sq.ft | Sq.m |
|-------------|-------|------|
| Suite 1     | 685   | 63   |