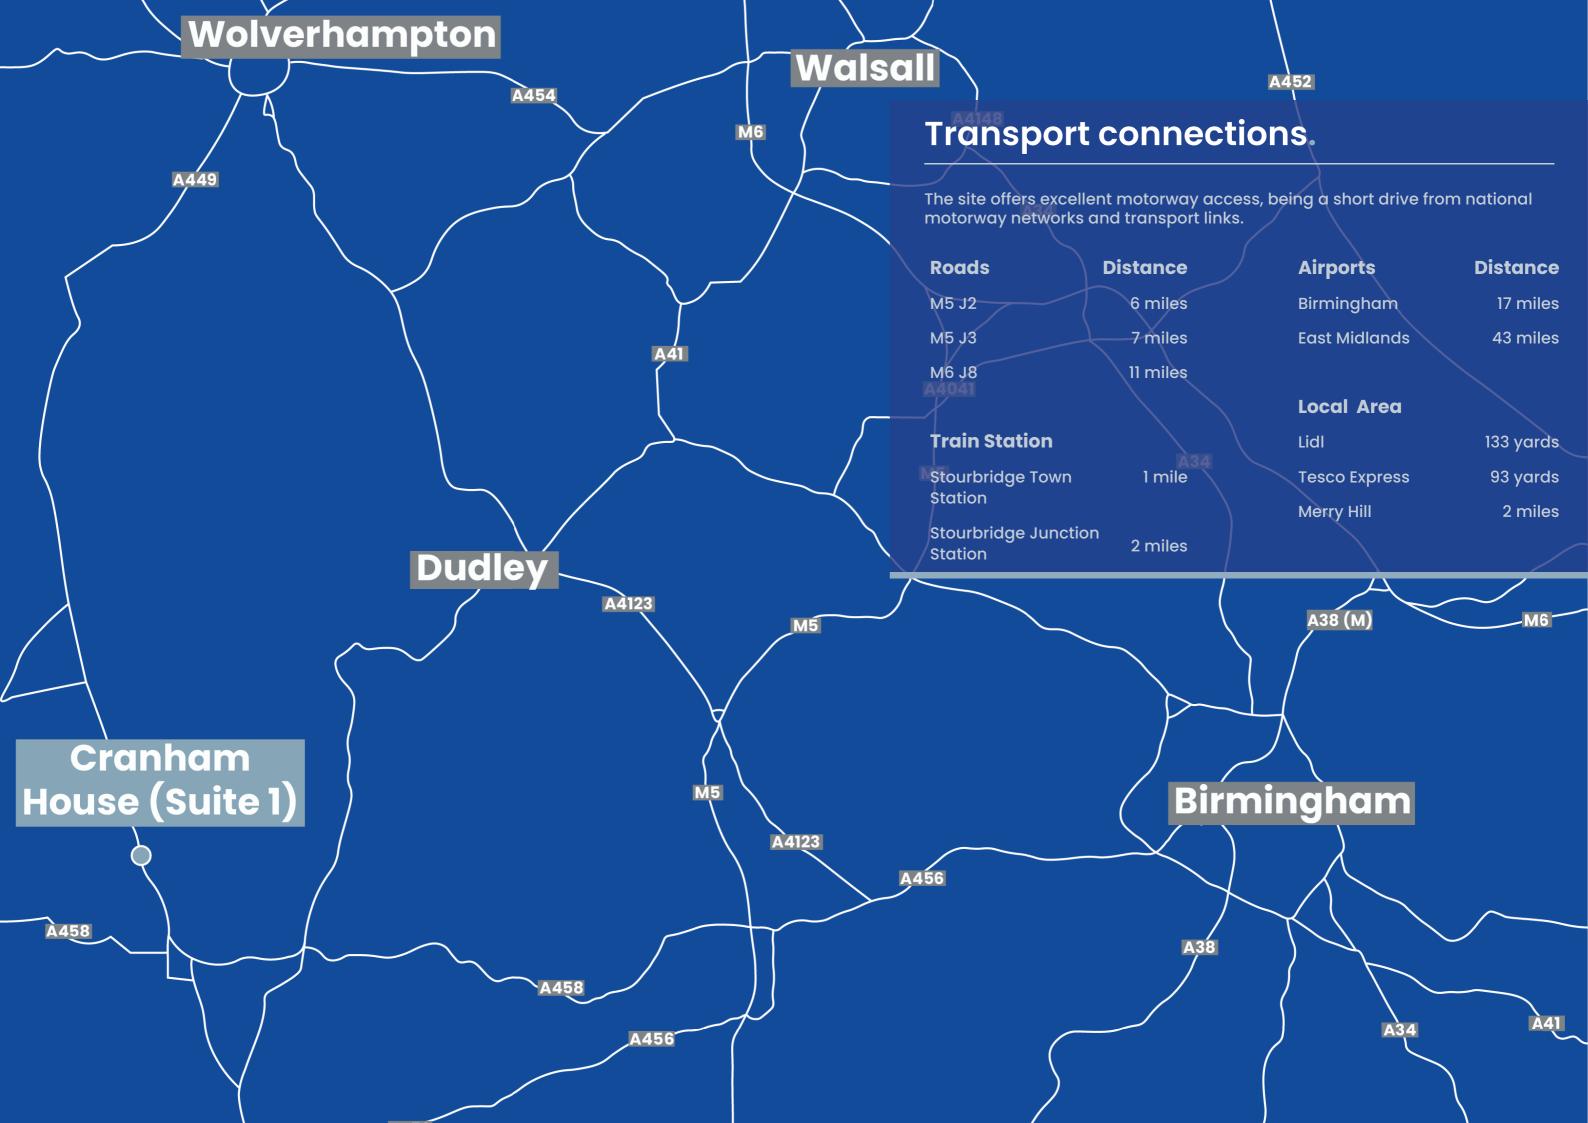

# Freshly refurbished office. Great location.

Situated on A49

6 miles from  $M5\ J2$ 

7 miles from M5 J3

17 miles from **Birmingham Airport** 

Cranham House, High Street Amblecote, Stourbridge, DY8 4BU

Enjoy the convenience of Merry Hill and Stourbridge being within a short drive away. Local amenities such as Tesco Express, Pizza Hut and Lidl are all within 150 yards. Cranham House is the perfect blend of style and convenience, where every detail is crafted to support your business