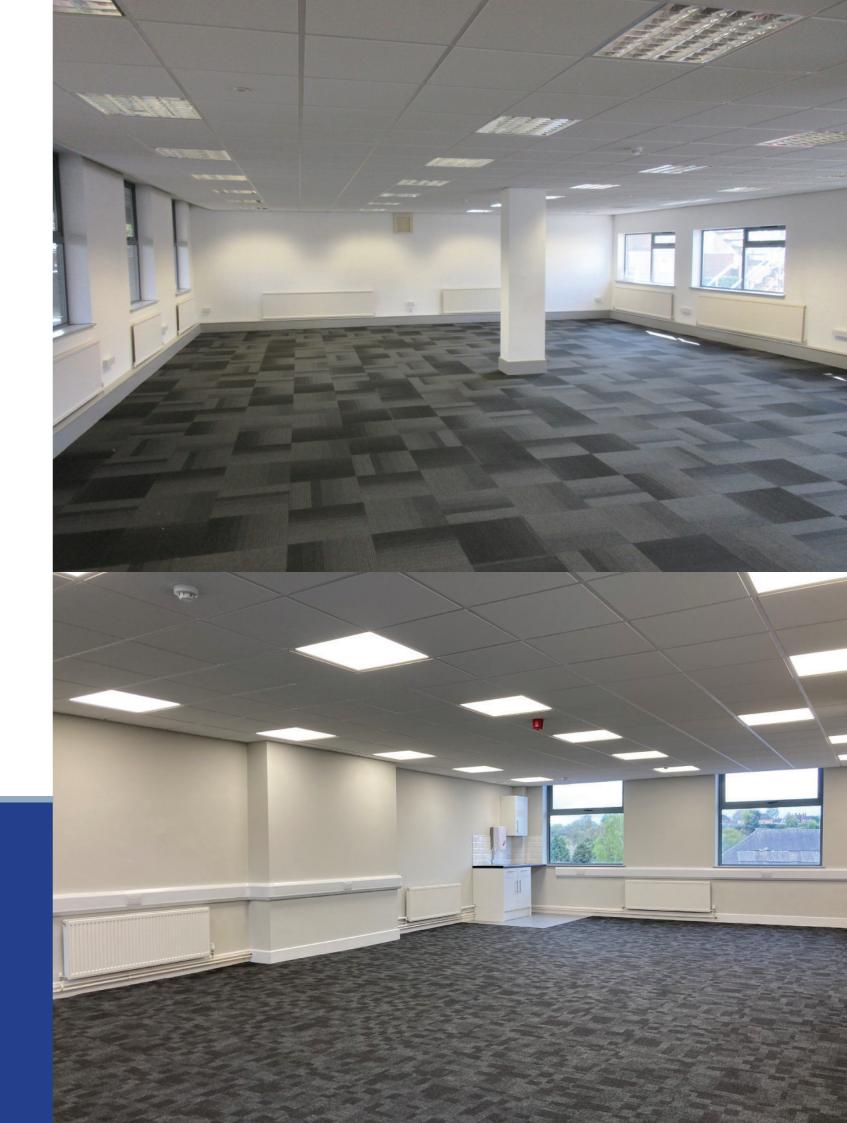

## Contemporary office suite.

Discover Cranham House, situated on the high street near the junction of Brettell Lane and Platts Road. Our newly refurbished three-story premises offer a prestigious workspace starting from 550 square feet.

#### Key features.

Superior specification situated on Amblecote high street. The building provides efficient and cost-effective office space benefiting from:

- New suspended ceilings
- New lighting
- New carpets throughout
- New double-glazed powder-coated aluminum window units
- Kitchenette
- Dedicated on-site car parking, equating to 1:171 sq ft

# The office space.

This newly refurbished open plan office space provides spaciousness to meet functionality, providing the perfect environment for productivity and collaboration. Well equipped facilities include male, female, and disabled WC's as well as a fully functional kitchen. Your work environment just got a major upgrade.