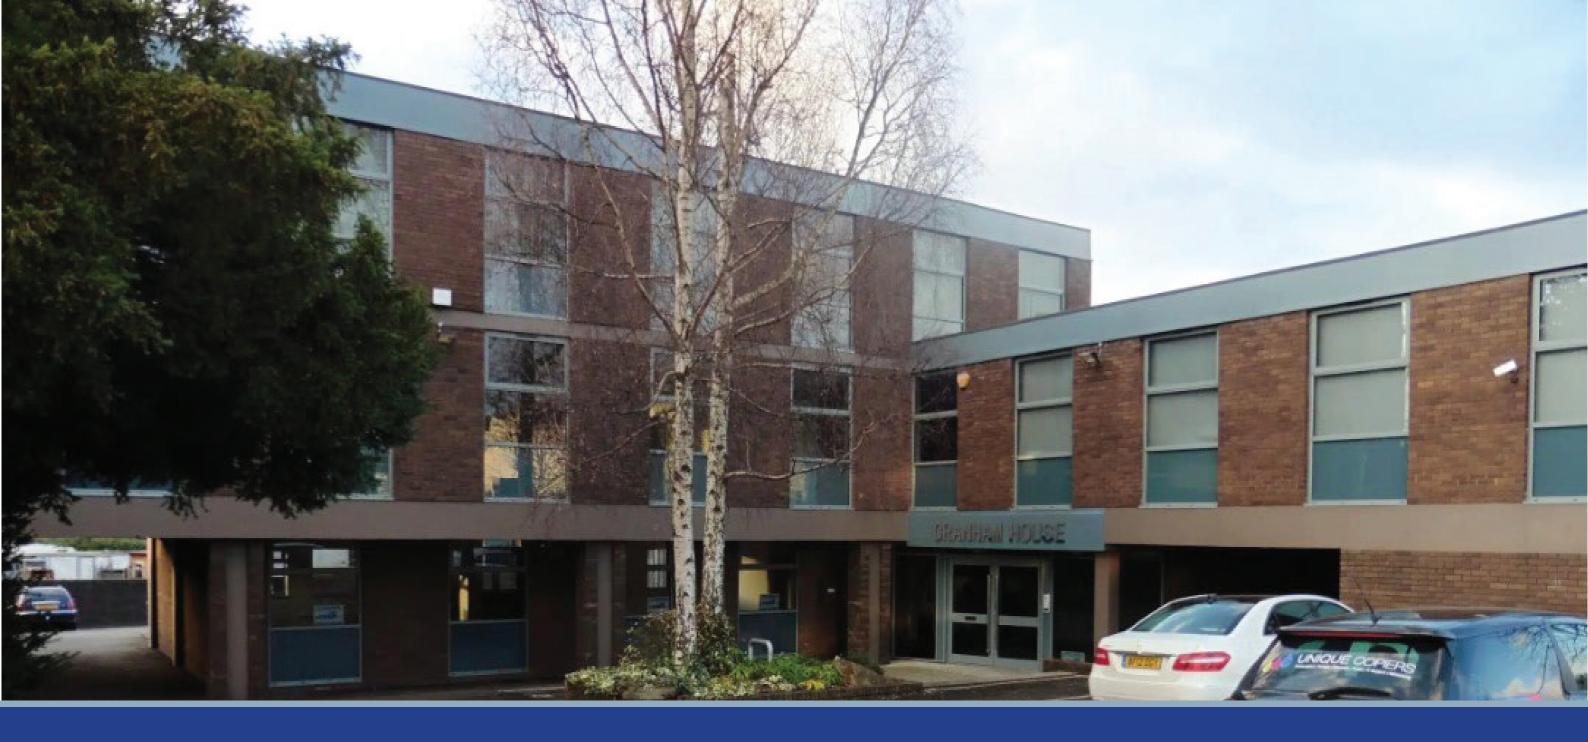

## Contemporary office suite.

Discover Cranham House, situated on the high street near the junction of Brettell Lane and Platts Road. Our newly refurbished three-story premises offer a prestigious workspace starting from 550 square feet.

#### Key features.

Superior specification situated on Amblecote high street. The building provides efficient and cost-effective office space benefiting from:

- New suspended ceilings
- New lighting
- New carpets throughout
- New double-glazed powder-coated aluminum window units
- Kitchenette
- Dedicated on-site car parking, equating to 1:171 sq ft

# The office space.

This newly refurbished open plan office space provides spaciousness to meet functionality, providing the perfect environment for productivity and collaboration. Well equipped facilities include male, female, and disabled WC's as well as a fully functional kitchen. Your work environment just got a major upgrade.